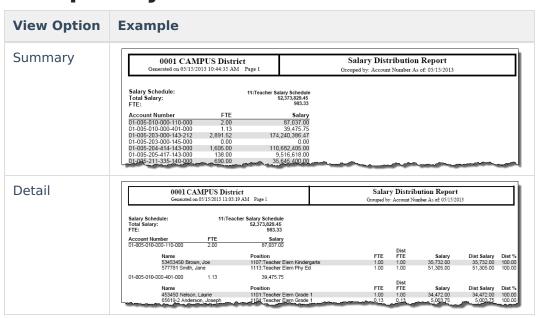

## **Printed Report Examples**

Click the pictures in the following tables to enlarge the images. The examples are in PDF format; however, the reports may also be printed in CSV format.

#### **Grouped By Account Number**