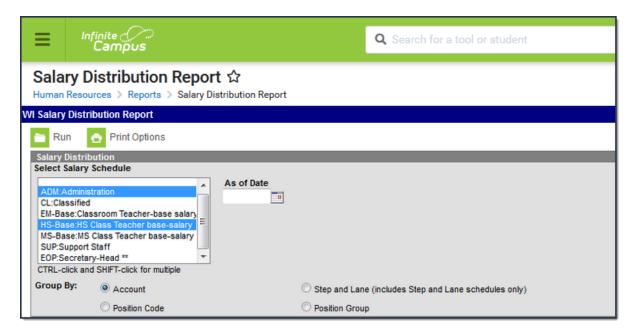

#### **Generating the Report**

1. Select the **Salary Schedule(s)** on which you want to report.

If you select the blank line, the report will include salaries that are not tied to a salary schedule.

Inactive Salary Schedules display with a double asterisk (\*\*).

2. Enter the **As of Date** for the specific date on which you want to report.

If you do not enter a date, the report will use today's date.

3. Select one of the following **Group By** options to group the report options.

| Group<br>By<br>Option | Campus will sort the data by the                                                                                                                                                                                                        |
|-----------------------|-----------------------------------------------------------------------------------------------------------------------------------------------------------------------------------------------------------------------------------------|
| Account               | account within each selected schedule.  This option is only available if the <b>Require GL Account Distributions</b> field on the District Master is selected.                                                                          |
| Step<br>and<br>Lane   | step and lane within each selected schedule.                                                                                                                                                                                            |
| Position<br>Code      | position code within each selected schedule. If you select this option, you may also select the specific position code(s) by which you want to group report results.  Use the CTRL and SHIFT keys to select multiple position codes.    |
| Position<br>Group     | position group within each selected schedule. If you select this option, you may also select the specific position group(s) by which you want to group report results.  Use the CTRL and SHIFT keys to select multiple position groups. |

4. Click the **Run** button.