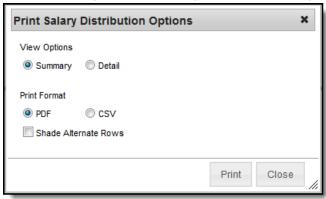

### **Printing the Report**

- 1. Complete the steps for Generating the Report.
- 2. Click the **Print Options** button.

#### Result

The Print Salary Distribution Options window displays.

3. Select one of the following **View Options**:

View Option Displays this information on the report...

| View Option | Displays this information on the report                                                                                                                                                               |
|-------------|-------------------------------------------------------------------------------------------------------------------------------------------------------------------------------------------------------|
| Summary     | <ul><li>Schedule</li><li>Account</li><li>Total FTE by Account</li><li>Total Salary by Account</li></ul>                                                                                               |
| Detail      | <ul> <li>Schedule</li> <li>Account</li> <li>Total FTE by Account</li> <li>Total Salary by Account</li> <li>FTE</li> <li>Salary</li> <li>Employee</li> <li>Position</li> <li>% Distribution</li> </ul> |

- 4. Select one of the following **Print Formats**:
  - CSV
  - PDF If you select PDF, you may also mark the Shade Alternate Rows checkbox.
- 5. Click the **Print** button.