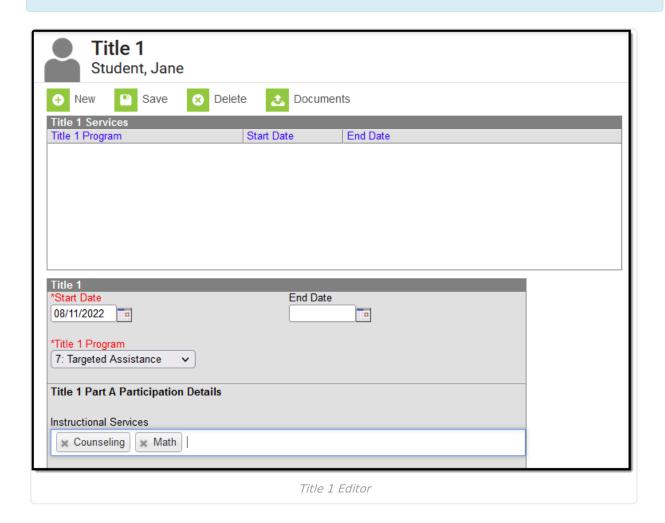

## Title 1 Program

▶ Click here to expand...

## **Instructional Services**

The Instructional Services field indicates all Title 1 Services the student is receiving.

| ▶ Click here to expand |  |  |  |
|------------------------|--|--|--|
|                        |  |  |  |