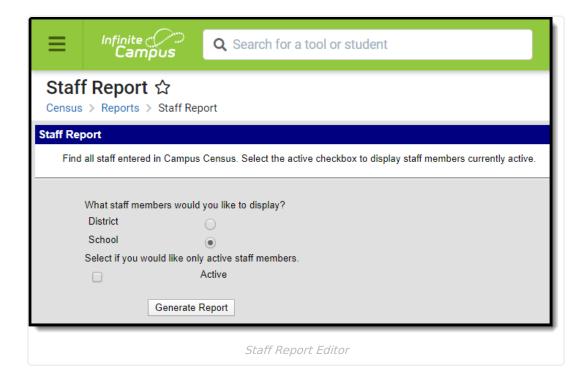

## **Staff Report**

Last Modified on 03/11/2024 8:44 am CDT

Generate the Staff Report | Report Layout

Tool Search: Staff Report

This Staff Report provides a list of all staff members (based on employment records) entered in Campus. This report looks at district employment and district assignment records in the Census module.

## **Generate the Staff Report**

- 1. Select **District** or **School** employees to display on the report.
- 2. Mark the **Active** checkbox to only include active staff on the report. To include all staff members, regardless of an end in employment, leave the checkbox empty.
- 3. Click the **Generate Report** button. The PDF report displays the staff member's name, start and end date, how long the person has been teaching, etc.